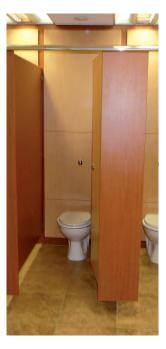

The result? A luxury washroom refurbishment with stunning visual effect and a very satisfied customer.

Cherry and maple were used as contrasting wood finishes to comply with DDA requirements whilst giving a high class appearance.

Maximum use has been made of the limited space available to create a bright and airy space. Detailed consideration has been given to concealing all services to create an easy clean maintenance free finish.