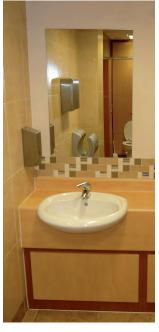

Matching vanity basins were installed with a large mirror and striking mosaic tiles. High quality stainless steel soap, paper towel and toilet paper dispensers were specified.

Dyson Airblade hand dryers are at the cutting edge of technology. The customer wants to cut down the use of paper towels and this is part of the plan. These hand dryers are guaranteed to dry your hands in 10 seconds and are a far cry from the old noisy electric hand dryers.