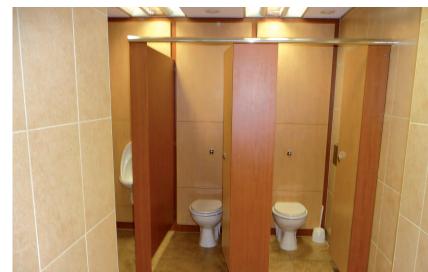

The result? A luxury washroom refurbishment with stunning visual effect and a very satisfied customer.

Cherry and maple were used as contrasting wood finishes to comply with DDA requirements whilst giving a high class appearance.

Maximum use has been made of the limited space available to create a bright and airy space. Detailed consideration has been given to concealing all services to create an easy clean maintenance free finish.