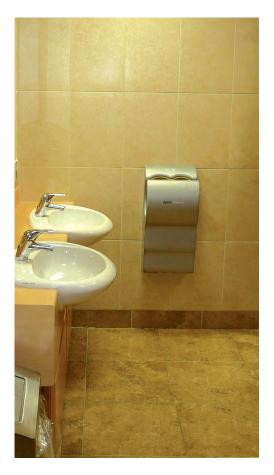

Matching vanity basins were installed with a large mirror and striking mosaic tiles. High quality stainless steel soap, paper towel and toilet paper dispensers were specified.

Dyson Airblade hand dryers are at the cutting edge of technology. The customer wants to cut down the use of paper towels and this is part of the plan. These hand dryers are guaranteed to dry your hands in 10 seconds and are a far cry from the old noisy electric hand dryers.