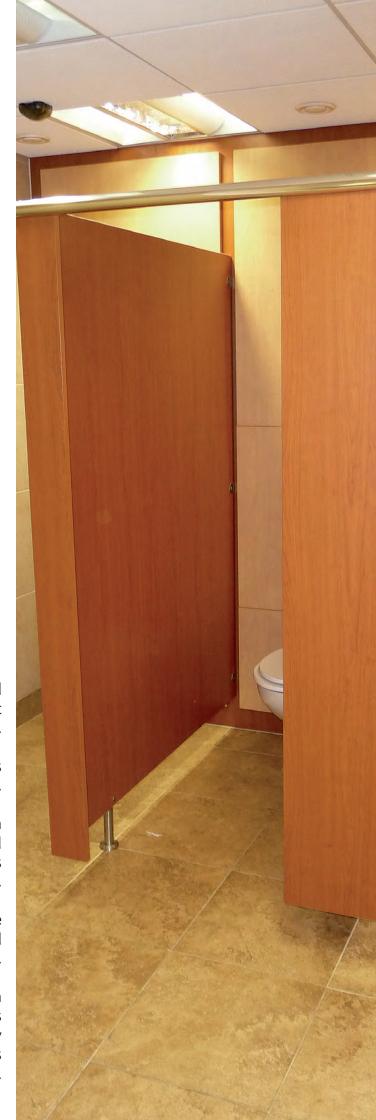

The result? A luxury washroom refurbishment with stunning visual effect and a very satisfied customer.

Cherry and maple were used as contrasting wood finishes to comply with DDA requirements whilst giving a high class appearance.

Maximum use has been made of the limited space available to create a bright and airy space. Detailed consideration has been given to concealing all services to create an easy clean maintenance free finish.