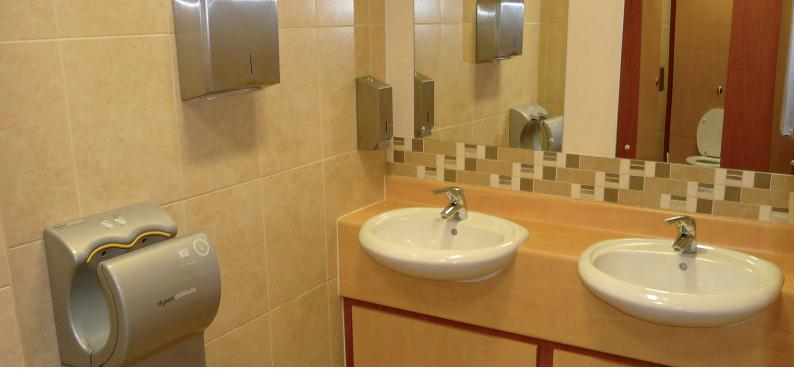

The result? A luxury washroom refurbishment with stunning visual effect and a very satisfied customer.

Cherry and maple were used as contrasting wood finishes to comply with DDA requirements whilst giving a high class appearance.

Large format porcelain floor tiles give a prestigious but easy clean finish.

Lighting is a key element in washroom fit outs. With the use of direct and indirect light fittings, coupled with energy efficient lamps, the desired effect was acheived.

Matching vanity basins were installed with a large mirror and striking mosaic tiles. High quality stainless steel soap, paper towel and toilet paper dispensers were specified.

Dyson Airblade hand dryers are at the cutting edge of technology. The customer wants to cut down the use of paper towels and this is part of the plan. These hand dryers are guaranteed to dry your hands in 10 seconds and are a far cry from the old noisy electric hand dryers.